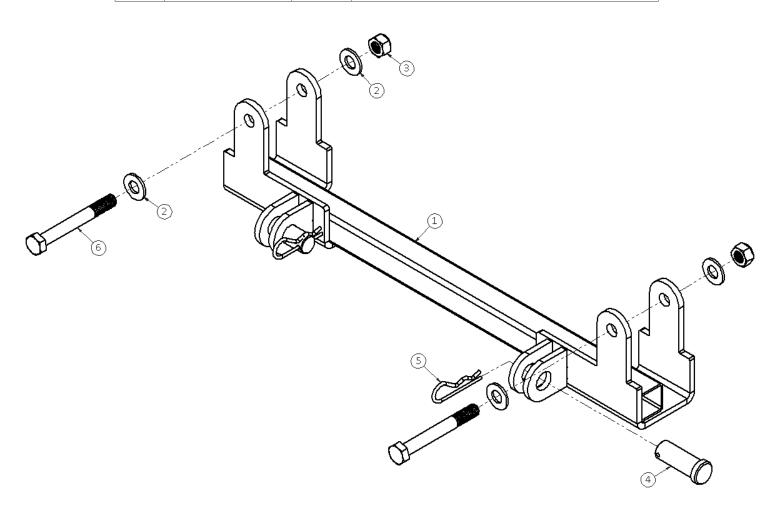

# **PLOW MOUNT INSTALLATION** (use attached page to help with part identification during installation)

- STEP 1: Remove the 12mm bolt that holds the brush guard into place.
- STEP 2: Use the 12mm x 100mm bolt (Item 6), flat washers (Item 2) and 12mm nylock nuts (Item 3) and install the plow mount (Item 1) with the U-shaped portion going over the brush guard and behind the frame tube.
- STEP 3: Tighten the bolts.

## **ATTACHING THE PUSH TUBE**

- STEP 1: Roll the UTV over the push tube assembly.
- STEP 2: Lift the push tube up to the plow mount and line the holes up on the push tube and ears on the plow mount.
- STEP 3: Insert 3/4" pins (Item 4) into the holes and snap the hair pin clips (Item 5) into the 3/4" pins.
- STEP 4: Attach the lift system of choice and the plow is ready for use.

Do NOT plow at speeds over 5mph. Doing so will void warranty on any parts that become damaged or break.

HDW1584 Rev. 0

| ITEM<br>NO. | PART NUMBER | QTY. | DESCRIPTION                         |
|-------------|-------------|------|-------------------------------------|
| 1           | 2820-5      | 1    | PLOW MOUNT                          |
| 2           | HDW155      | 4    | WASHER, 1/2 FLAT SAE, ZN            |
| 3           | HDW1118     | 2    | NUT, M12-1.75, NYLOCK, GR8.8,ZN     |
| 4           | HDW1260     | 2    | CLEVIS PIN, 3/4 X 2, ST,ZN          |
| 5           | HDW1261     | 2    | HAIRPIN, Ø1/8 X 2-1/2" Z            |
| 6           | HDW1583     | 2    | BOLT, M12-1.75 X 100, HHCS, 8.8, ZN |