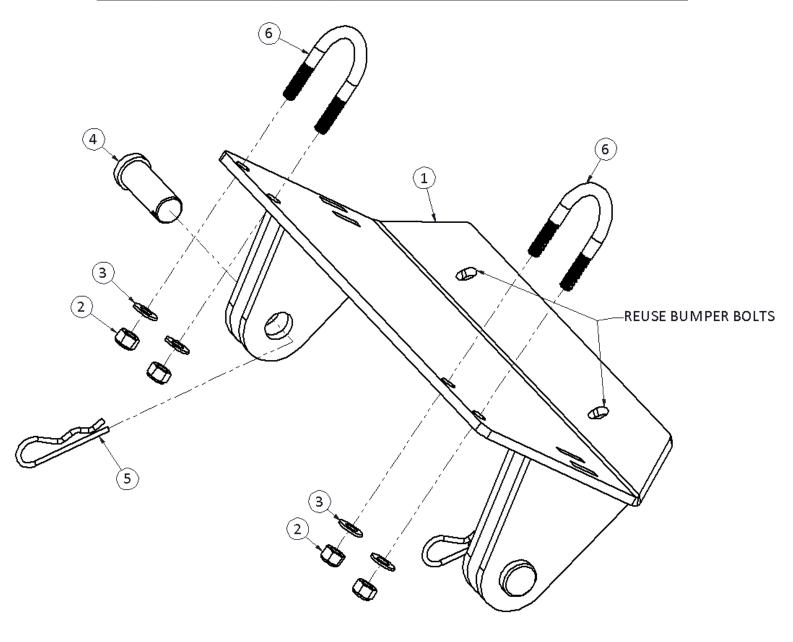

### **PLOW MOUNT INSTALLATION** (use attached page to help with part identification during installation)

- STEP 1: Remove the plastic bumper cover from the front of the UTV
- STEP 2: Loosen the bottom bumper bolts and attach the plow mount (Item 1) by reusing these bolts in the two slotted holes on the plow mount.
- STEP 3: Place each of the 5/16" X 1-1/2 X 2-1/4" U-bolts (Items 6) around the front bumper tubes and through the slotted holes on the plow mount. Secure the bolts using the 5/16" flat washers (Item 3) and nylock nuts (Item 2).

Do NOT plow at speeds over 5mph. Doing so will void warranty on any parts that become damaged or break.

HDW1761 Rev. 0

| ITEM<br>NO. | PART<br>NUMBER | QTY. | DESCRIPTION                         |
|-------------|----------------|------|-------------------------------------|
| 1           | 2872-3         | 1    | PLOW MOUNT                          |
| 2           | HDW152         | 4    | NUT, 5/16"-18 NYL-INS HEX, GR5 ZN   |
| 3           | HDW154         | 4    | WASHER, 5/16 FLAT SAE, ZN           |
| 4           | HDW1260        | 2    | CLEVIS PIN, 3/4 X 2, ST,ZN          |
| 5           | HDW1261        | 2    | HAIRPIN, Ø1/8 X 2-1/2" Z            |
| 6           | HDW1765        | 2    | U-BOLT, 5/16-18X1-1/2 X 2-1/4,RD,ZN |